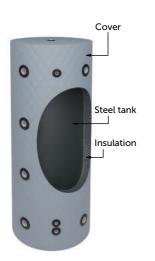

## BUFFER TANKS

ENERGY CLASS mm STEEL

90 mm

**Thickness** 

bars
MAX.
OPERATING

MAX.
OPERATING

ENEI CLA

The buffer is designed for installation in central heating systems and is used to store hot water to ensure optimum operation of heating equipment and to protect, improve the function and extend the lifetime of heating system. Made of 3 mm black steel, externally painted. Suitable for use in closed and open heating water circuits. Not suitable for drinking water! Removable insulation made of polyester fleece. The material is characterised by very good thermal insulation parameters. It is also distinguished by its low liquid absorption and low level of mould growth. The outer side of the insulation is protected by a quilted cover made of eco-leather equipped with a zip.