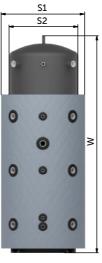

| Model                                          | TB 100 | TB 300 | TB 500 | TB 500H | TB 800 |
|------------------------------------------------|--------|--------|--------|---------|--------|
| Energy efficiency class                        | В      | В      | В      | В       | В      |
| Storage capacity [l]                           | 100    | 300    | 500    | 450     | 800    |
| Weight (without water) [kg]                    | 45     | 80     | 111    | 108     | 144    |
| Max. pressure of central heating circuit [bar] | 3      | 3      | 3      | 3       | 3      |
| Max working fluid temp. [°C]                   | 90     | 90     | 90     | 90      | 90     |
| W [mm]                                         | 1020   | 1305   | 1305   | 1895    | 1920   |
| S1 [mm]                                        | 536    | 732    | 922    | 732     | 922    |
| S2 [mm]                                        | 406    | 600    | 790    | 600     | 790    |