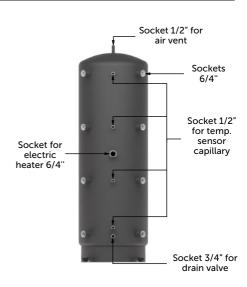

Model TB 100, TB 300 i TB 500 - 3 pairs 6/4" sockets Model TB 500H i TB 800 - 4 pairs 6/4" sockets